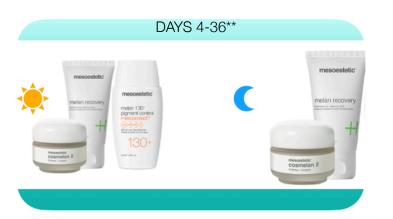

#### Day 3 - 30

Cleanse first with gentle cleanser, then Start Cosmelan 2, apply in morning and evening. Apply Melan Recovery lotion 15 minutes after Cosmelan, then Apply sunscreen last (SPF in the morning only). Schedule your 1 month follow up treatment to be done in office. DO NOT pick or peel your skin while it comes off, it may lead to scarring and worsening pigmentation.