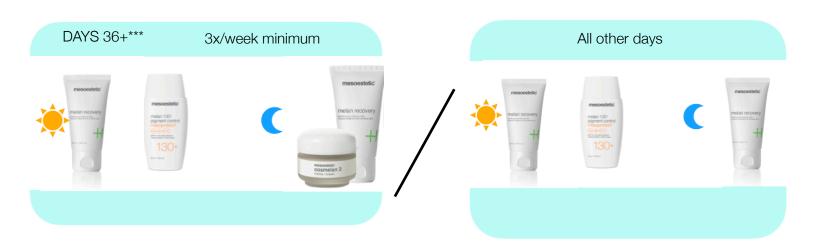

#### Month 2 +

Cleanse first with gentle cleanser in the morning then apply Melan Recovery lotion followed by sunscreen.

At night, cleanse skin with gentle cleanser then apply Cosmelan 2 at night 3x/week. Apply Melan Recovery lotion 15 minutes after Cosmelan 2. Continue this until you run out of Cosmelan 2.