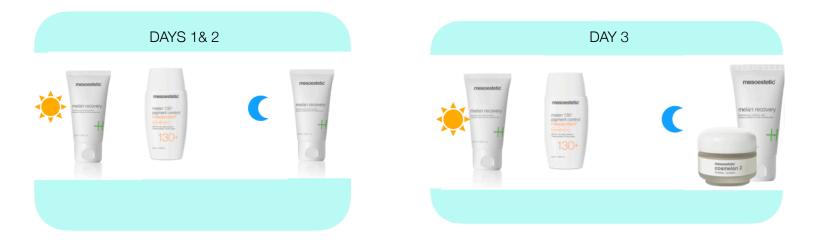

#### Day 1

Wash off mask at designated time given by provider with gentle cleanser and water. Apply Melan Recovery lotion to treatment area overnight.

#### Day 2

Apply Melan Recovery lotion
Then apply Mesoprotech sunscreen during the day.

#### Day 3 - 30

Cleanse first with gentle cleanser, then Start Cosmelan 2, apply in morning and evening. Apply Melan Recovery lotion 15 minutes after Cosmelan, then Apply sunscreen last (SPF in the morning only). Schedule your 1 month follow up treatment to be done in office. DO NOT pick or peel your skin while it comes off, it may lead to scarring and worsening pigmentation.